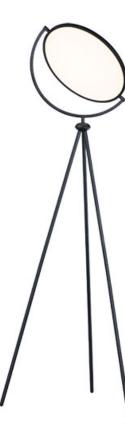

## **PRODUCT DESCRIPTION**

Classic European design sure to bring interest wherever it is installed. Frames of Black hold edge lit discs which can be adjusted to direct the light. Soft and even illumination is provided by the 3000K LED which is adjustable by use of a dimmer.

## **MEASUREMENTS**

Contemporary

Lighting™

: 24" L x 24" W x 68" H DIMENSION HANGING WEIGHT : 11.49 lb LAMPING INPUT VOLTAGE : 120V : 2,310 Rated (2,145 Del.) LUMENS : 1 x 33W LED PCB Integrated , 33W Total BULB **BULB INCLUDED** : (Integrated) CRI : 80+ CRI COLOR\_TEMP : 3000K