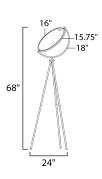

## **MEASUREMENTS**

Contemporary

Lighting™

: 24" L x 24" W x 68" H DIMENSION HANGING WEIGHT : 11.49 lb LAMPING INPUT VOLTAGE : 120V : 2,310 Rated (2,145 Del.) LUMENS : 1 x 33W LED PCB Integrated , 33W Total BULB **BULB INCLUDED** : (Integrated) CRI : 80+ CRI COLOR\_TEMP : 3000K